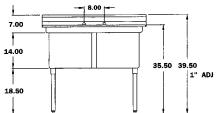

18.50

ADJ +1"

| BOWL<br>Width                          | BOWL<br>Length                   | UNIT<br>Width                          | UNIT<br>Length                               | A<br>Drain                                         | B<br>Drain                                                  | C<br>Drain                       | ECONOMY<br>MF2<br>Model #                                            | DELUX<br>3F2<br>Model #                                              | AEROSPEC<br>2F2<br>Model #                                           | Ship<br>Weight                       | Cubic<br>Feet                    | Sets,<br>Faucet<br>Holes               |
|----------------------------------------|----------------------------------|----------------------------------------|----------------------------------------------|----------------------------------------------------|-------------------------------------------------------------|----------------------------------|----------------------------------------------------------------------|----------------------------------------------------------------------|----------------------------------------------------------------------|--------------------------------------|----------------------------------|----------------------------------------|
| 18" WIDE                               |                                  |                                        |                                              |                                                    |                                                             |                                  |                                                                      |                                                                      |                                                                      |                                      |                                  |                                        |
| 18<br>18<br>18<br>18<br>18<br>18<br>18 | 18<br>21<br>24<br>27<br>30<br>36 | 24<br>24<br>24<br>24<br>24<br>24<br>24 | 41.5<br>47.5<br>53.5<br>59.5<br>65.5<br>77.5 | 11.75<br>13.25<br>14.75<br>16.25<br>17.75<br>20.75 | 12.25<br>12.25<br>12.25<br>12.25<br>12.25<br>12.25<br>12.25 | 18<br>21<br>24<br>27<br>30<br>36 | MF2-1818<br>MF2-1821<br>MF2-1824<br>MF2-1827<br>MF2-1830<br>MF2-1836 | 3F2-1818<br>3F2-1821<br>3F2-1824<br>3F2-1827<br>3F2-1830<br>3F2-1836 | 2F2-1818<br>2F2-1821<br>2F2-1824<br>2F2-1827<br>2F2-1830<br>2F2-1836 | 64<br>76<br>88<br>102<br>112<br>124  | 12<br>14<br>16<br>17<br>19<br>23 | ONE<br>ONE<br>ONE<br>ONE<br>ONE        |
| 21"                                    | ' WID                            | E                                      |                                              |                                                    |                                                             |                                  |                                                                      |                                                                      |                                                                      |                                      |                                  |                                        |
| 21<br>21<br>21<br>21<br>21<br>21<br>21 | 18<br>21<br>24<br>27<br>30<br>36 | 27<br>27<br>27<br>27<br>27<br>27<br>27 | 41.5<br>47.5<br>53.5<br>59.5<br>65.5<br>77.5 | 11.75<br>13.25<br>14.75<br>16.25<br>17.75<br>20.75 | 13.75<br>13.75<br>13.75<br>13.75<br>13.75<br>13.75<br>13.75 | 18<br>21<br>24<br>27<br>30<br>36 | MF2-2118<br>MF2-2121<br>MF2-2124<br>MF2-2127<br>MF2-2130<br>MF2-2136 | 3F2-2118<br>3F2-2121<br>3F2-2124<br>3F2-2127<br>3F2-2130<br>3F2-2136 | 2F2-2118<br>2F2-2121<br>2F2-2124<br>2F2-2127<br>2F2-2130<br>2F2-2136 | 68<br>80<br>92<br>104<br>116<br>128  | 14<br>16<br>18<br>20<br>21<br>25 | ONE<br>ONE<br>ONE<br>ONE<br>ONE<br>ONE |
| 24" WIDE                               |                                  |                                        |                                              |                                                    |                                                             |                                  |                                                                      |                                                                      |                                                                      |                                      |                                  |                                        |
| 24<br>24<br>24<br>24<br>24<br>24<br>24 | 18<br>21<br>24<br>27<br>30<br>36 | 30<br>30<br>30<br>30<br>30<br>30<br>30 | 41.5<br>47.5<br>53.5<br>59.5<br>65.5<br>77.5 | 11.75<br>13.25<br>14.75<br>16.25<br>17.75<br>20.75 | 15.25<br>15.25<br>15.25<br>15.25<br>15.25<br>15.25<br>15.25 | 18<br>21<br>24<br>27<br>30<br>36 | MF2-2418<br>MF2-2421<br>MF2-2424<br>MF2-2427<br>MF2-2430<br>MF2-2436 | 3F2-2418<br>3F2-2421<br>3F2-2424<br>3F2-2427<br>3F2-2430<br>3F2-2436 | 2F2-2418<br>2F2-2421<br>2F2-2424<br>2F2-2427<br>2F2-2430<br>2F2-2436 | 72<br>84<br>96<br>108<br>120<br>132  | 15<br>17<br>20<br>22<br>24<br>28 | ONE<br>ONE<br>ONE<br>ONE<br>ONE<br>ONE |
| 30"                                    | ' WID                            | E                                      |                                              |                                                    |                                                             |                                  |                                                                      |                                                                      |                                                                      |                                      |                                  |                                        |
| 30<br>30<br>30<br>30<br>30<br>30<br>30 | 18<br>21<br>24<br>27<br>30<br>36 | 36<br>36<br>36<br>36<br>36<br>36       | 41.5<br>47.5<br>53.5<br>59.5<br>65.5<br>77.5 | 11.75<br>13.25<br>14.75<br>16.25<br>17.75<br>20.75 | 18.25<br>18.25<br>18.25<br>18.25<br>18.25<br>18.25<br>18.25 | 18<br>21<br>24<br>27<br>30<br>36 | MF2-3018<br>MF2-3021<br>MF2-3024<br>MF2-3027<br>MF2-3030<br>MF2-3036 | 3F2-3018<br>3F2-3021<br>3F2-3024<br>3F2-3027<br>3F2-3030<br>3F2-3036 | 2F2-3018<br>2F2-3021<br>2F2-3024<br>2F2-3027<br>2F2-3030<br>2F2-3036 | 84<br>96<br>108<br>120<br>132<br>148 | 18<br>21<br>23<br>26<br>29<br>34 | ONE<br>ONE<br>ONE<br>ONE<br>ONE<br>ONE |