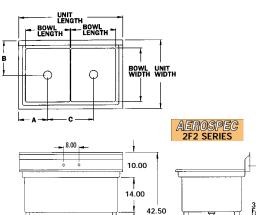

18.50

ADJ +1"

| BOWL<br>Width                          | BOWL<br>Length                   | UNIT<br>Width                          | UNIT<br>Length                               | A<br>Drain                                         | B<br>Drain                                                  | C<br>Drain                       | ECONOMY<br>MF2<br>Model #                                            | DELUX<br>3F2<br>Model #                                              | AEROSPEC<br>2F2<br>Model #                                           | Ship<br>Weight                       | Cubic<br>Feet                    | Sets,<br>Faucet<br>Holes               |
|----------------------------------------|----------------------------------|----------------------------------------|----------------------------------------------|----------------------------------------------------|-------------------------------------------------------------|----------------------------------|----------------------------------------------------------------------|----------------------------------------------------------------------|----------------------------------------------------------------------|--------------------------------------|----------------------------------|----------------------------------------|
| 18" WIDE                               |                                  |                                        |                                              |                                                    |                                                             |                                  |                                                                      |                                                                      |                                                                      |                                      |                                  |                                        |
| 18<br>18<br>18<br>18<br>18<br>18<br>18 | 18<br>21<br>24<br>27<br>30<br>36 | 24<br>24<br>24<br>24<br>24<br>24<br>24 | 41.5<br>47.5<br>53.5<br>59.5<br>65.5<br>77.5 | 11.75<br>13.25<br>14.75<br>16.25<br>17.75<br>20.75 | 12.25<br>12.25<br>12.25<br>12.25<br>12.25<br>12.25<br>12.25 | 18<br>21<br>24<br>27<br>30<br>36 | MF2-1818<br>MF2-1821<br>MF2-1824<br>MF2-1827<br>MF2-1830<br>MF2-1836 | 3F2-1818<br>3F2-1821<br>3F2-1824<br>3F2-1827<br>3F2-1830<br>3F2-1836 | 2F2-1818<br>2F2-1821<br>2F2-1824<br>2F2-1827<br>2F2-1830<br>2F2-1836 | 64<br>76<br>88<br>102<br>112<br>124  | 12<br>14<br>16<br>17<br>19<br>23 | ONE<br>ONE<br>ONE<br>ONE<br>ONE        |
| 21"                                    | ' WID                            | E                                      |                                              |                                                    |                                                             |                                  |                                                                      |                                                                      |                                                                      |                                      |                                  |                                        |
| 21<br>21<br>21<br>21<br>21<br>21<br>21 | 18<br>21<br>24<br>27<br>30<br>36 | 27<br>27<br>27<br>27<br>27<br>27<br>27 | 41.5<br>47.5<br>53.5<br>59.5<br>65.5<br>77.5 | 11.75<br>13.25<br>14.75<br>16.25<br>17.75<br>20.75 | 13.75<br>13.75<br>13.75<br>13.75<br>13.75<br>13.75<br>13.75 | 18<br>21<br>24<br>27<br>30<br>36 | MF2-2118<br>MF2-2121<br>MF2-2124<br>MF2-2127<br>MF2-2130<br>MF2-2136 | 3F2-2118<br>3F2-2121<br>3F2-2124<br>3F2-2127<br>3F2-2130<br>3F2-2136 | 2F2-2118<br>2F2-2121<br>2F2-2124<br>2F2-2127<br>2F2-2130<br>2F2-2136 | 68<br>80<br>92<br>104<br>116<br>128  | 14<br>16<br>18<br>20<br>21<br>25 | ONE<br>ONE<br>ONE<br>ONE<br>ONE<br>ONE |
| 24" WIDE                               |                                  |                                        |                                              |                                                    |                                                             |                                  |                                                                      |                                                                      |                                                                      |                                      |                                  |                                        |
| 24<br>24<br>24<br>24<br>24<br>24<br>24 | 18<br>21<br>24<br>27<br>30<br>36 | 30<br>30<br>30<br>30<br>30<br>30<br>30 | 41.5<br>47.5<br>53.5<br>59.5<br>65.5<br>77.5 | 11.75<br>13.25<br>14.75<br>16.25<br>17.75<br>20.75 | 15.25<br>15.25<br>15.25<br>15.25<br>15.25<br>15.25<br>15.25 | 18<br>21<br>24<br>27<br>30<br>36 | MF2-2418<br>MF2-2421<br>MF2-2424<br>MF2-2427<br>MF2-2430<br>MF2-2436 | 3F2-2418<br>3F2-2421<br>3F2-2424<br>3F2-2427<br>3F2-2430<br>3F2-2436 | 2F2-2418<br>2F2-2421<br>2F2-2424<br>2F2-2427<br>2F2-2430<br>2F2-2436 | 72<br>84<br>96<br>108<br>120<br>132  | 15<br>17<br>20<br>22<br>24<br>28 | ONE<br>ONE<br>ONE<br>ONE<br>ONE<br>ONE |
| 30"                                    | ' WID                            | E                                      |                                              |                                                    |                                                             |                                  |                                                                      |                                                                      |                                                                      |                                      |                                  |                                        |
| 30<br>30<br>30<br>30<br>30<br>30<br>30 | 18<br>21<br>24<br>27<br>30<br>36 | 36<br>36<br>36<br>36<br>36<br>36       | 41.5<br>47.5<br>53.5<br>59.5<br>65.5<br>77.5 | 11.75<br>13.25<br>14.75<br>16.25<br>17.75<br>20.75 | 18.25<br>18.25<br>18.25<br>18.25<br>18.25<br>18.25<br>18.25 | 18<br>21<br>24<br>27<br>30<br>36 | MF2-3018<br>MF2-3021<br>MF2-3024<br>MF2-3027<br>MF2-3030<br>MF2-3036 | 3F2-3018<br>3F2-3021<br>3F2-3024<br>3F2-3027<br>3F2-3030<br>3F2-3036 | 2F2-3018<br>2F2-3021<br>2F2-3024<br>2F2-3027<br>2F2-3030<br>2F2-3036 | 84<br>96<br>108<br>120<br>132<br>148 | 18<br>21<br>23<br>26<br>29<br>34 | ONE<br>ONE<br>ONE<br>ONE<br>ONE<br>ONE |