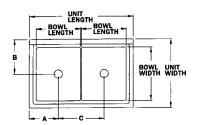

18.50

ADJ +1"

| BOWL<br>Width                          | BOWL<br>Length                   | UNIT<br>Width                          | UNIT<br>Length                               | A<br>Drain                                         | B<br>Drain                                                  | C<br>Drain                       | ECONOMY<br>MF2<br>Model #                                            | DELUX<br>3F2<br>Model #                                              | AEROSPEC<br>2F2<br>Model #                                           | Ship<br>Weight                       | Cubic<br>Feet                    | Sets,<br>Faucet<br>Holes               |
|----------------------------------------|----------------------------------|----------------------------------------|----------------------------------------------|----------------------------------------------------|-------------------------------------------------------------|----------------------------------|----------------------------------------------------------------------|----------------------------------------------------------------------|----------------------------------------------------------------------|--------------------------------------|----------------------------------|----------------------------------------|
| 18" WIDE                               |                                  |                                        |                                              |                                                    |                                                             |                                  |                                                                      |                                                                      |                                                                      |                                      |                                  |                                        |
| 18<br>18<br>18<br>18<br>18<br>18<br>18 | 18<br>21<br>24<br>27<br>30<br>36 | 24<br>24<br>24<br>24<br>24<br>24<br>24 | 41.5<br>47.5<br>53.5<br>59.5<br>65.5<br>77.5 | 11.75<br>13.25<br>14.75<br>16.25<br>17.75<br>20.75 | 12.25<br>12.25<br>12.25<br>12.25<br>12.25<br>12.25<br>12.25 | 18<br>21<br>24<br>27<br>30<br>36 | MF2-1818<br>MF2-1821<br>MF2-1824<br>MF2-1827<br>MF2-1830<br>MF2-1836 | 3F2-1818<br>3F2-1821<br>3F2-1824<br>3F2-1827<br>3F2-1830<br>3F2-1836 | 2F2-1818<br>2F2-1821<br>2F2-1824<br>2F2-1827<br>2F2-1830<br>2F2-1836 | 64<br>76<br>88<br>102<br>112<br>124  | 12<br>14<br>16<br>17<br>19<br>23 | ONE<br>ONE<br>ONE<br>ONE<br>ONE        |
| 21"                                    | ' WID                            | E                                      |                                              |                                                    |                                                             |                                  |                                                                      |                                                                      |                                                                      |                                      |                                  |                                        |
| 21<br>21<br>21<br>21<br>21<br>21<br>21 | 18<br>21<br>24<br>27<br>30<br>36 | 27<br>27<br>27<br>27<br>27<br>27<br>27 | 41.5<br>47.5<br>53.5<br>59.5<br>65.5<br>77.5 | 11.75<br>13.25<br>14.75<br>16.25<br>17.75<br>20.75 | 13.75<br>13.75<br>13.75<br>13.75<br>13.75<br>13.75<br>13.75 | 18<br>21<br>24<br>27<br>30<br>36 | MF2-2118<br>MF2-2121<br>MF2-2124<br>MF2-2127<br>MF2-2130<br>MF2-2136 | 3F2-2118<br>3F2-2121<br>3F2-2124<br>3F2-2127<br>3F2-2130<br>3F2-2136 | 2F2-2118<br>2F2-2121<br>2F2-2124<br>2F2-2127<br>2F2-2130<br>2F2-2136 | 68<br>80<br>92<br>104<br>116<br>128  | 14<br>16<br>18<br>20<br>21<br>25 | ONE<br>ONE<br>ONE<br>ONE<br>ONE<br>ONE |
| 24" WIDE                               |                                  |                                        |                                              |                                                    |                                                             |                                  |                                                                      |                                                                      |                                                                      |                                      |                                  |                                        |
| 24<br>24<br>24<br>24<br>24<br>24<br>24 | 18<br>21<br>24<br>27<br>30<br>36 | 30<br>30<br>30<br>30<br>30<br>30<br>30 | 41.5<br>47.5<br>53.5<br>59.5<br>65.5<br>77.5 | 11.75<br>13.25<br>14.75<br>16.25<br>17.75<br>20.75 | 15.25<br>15.25<br>15.25<br>15.25<br>15.25<br>15.25<br>15.25 | 18<br>21<br>24<br>27<br>30<br>36 | MF2-2418<br>MF2-2421<br>MF2-2424<br>MF2-2427<br>MF2-2430<br>MF2-2436 | 3F2-2418<br>3F2-2421<br>3F2-2424<br>3F2-2427<br>3F2-2430<br>3F2-2436 | 2F2-2418<br>2F2-2421<br>2F2-2424<br>2F2-2427<br>2F2-2430<br>2F2-2436 | 72<br>84<br>96<br>108<br>120<br>132  | 15<br>17<br>20<br>22<br>24<br>28 | ONE<br>ONE<br>ONE<br>ONE<br>ONE<br>ONE |
| 30"                                    | ' WID                            | E                                      |                                              |                                                    |                                                             |                                  |                                                                      |                                                                      |                                                                      |                                      |                                  |                                        |
| 30<br>30<br>30<br>30<br>30<br>30<br>30 | 18<br>21<br>24<br>27<br>30<br>36 | 36<br>36<br>36<br>36<br>36<br>36       | 41.5<br>47.5<br>53.5<br>59.5<br>65.5<br>77.5 | 11.75<br>13.25<br>14.75<br>16.25<br>17.75<br>20.75 | 18.25<br>18.25<br>18.25<br>18.25<br>18.25<br>18.25<br>18.25 | 18<br>21<br>24<br>27<br>30<br>36 | MF2-3018<br>MF2-3021<br>MF2-3024<br>MF2-3027<br>MF2-3030<br>MF2-3036 | 3F2-3018<br>3F2-3021<br>3F2-3024<br>3F2-3027<br>3F2-3030<br>3F2-3036 | 2F2-3018<br>2F2-3021<br>2F2-3024<br>2F2-3027<br>2F2-3030<br>2F2-3036 | 84<br>96<br>108<br>120<br>132<br>148 | 18<br>21<br>23<br>26<br>29<br>34 | ONE<br>ONE<br>ONE<br>ONE<br>ONE<br>ONE |