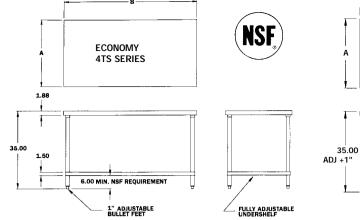

- Tables over 72" in length are shipped with six legs.
   Undershelf O.D.

  Table Length -2",

  Table Width -2".
- All feet have a full 1" adjustability.

| A<br>Width                                                           | B<br>Length                                                                      | ECONOMY<br>16GA 430<br>Model #                                                                                                                   | DELUX<br>16GA 304<br>Model #                                                                                                                     | PREMIUM<br>14GA 304<br>Model #                                                                                                                    | AEROSPEC<br>14GA 304<br>Model #                                                                                                                  | Ship<br>Weight                                                             | Cubic<br>Feet                                                   |
|----------------------------------------------------------------------|----------------------------------------------------------------------------------|--------------------------------------------------------------------------------------------------------------------------------------------------|--------------------------------------------------------------------------------------------------------------------------------------------------|---------------------------------------------------------------------------------------------------------------------------------------------------|--------------------------------------------------------------------------------------------------------------------------------------------------|----------------------------------------------------------------------------|-----------------------------------------------------------------|
| 24" 24 24 24 24 24 24 24 24 24 24 24 24 24                           | 24<br>30<br>36<br>48<br>60<br>72<br>84<br>96<br>108<br>120<br>132<br>144<br>WIDE | 4TS-2424<br>4TS-2430<br>4TS-2436<br>4TS-2448<br>4TS-2460<br>4TS-2472<br>4TS-2484<br>4TS-2496<br>4TS-24108<br>4TS-24120<br>4TS-24132<br>4TS-24144 | 3TS-2424<br>3TS-2430<br>3TS-2436<br>3TS-2448<br>3TS-2460<br>3TS-2472<br>3TS-2484<br>3TS-2496<br>3TS-24108<br>3TS-24120<br>3TS-24132              | 2TS-2424<br>2TS-2430<br>2TS-2436<br>2TS-2448<br>2TS-2460<br>2TS-2472<br>2TS-2484<br>2TS-2496<br>2TS-24108<br>2TS-24120<br>2TS-24132<br>2TS-24144  | 1TS-2424<br>1TS-2430<br>1TS-2436<br>1TS-2448<br>1TS-2440<br>1TS-2472<br>1TS-2484<br>1TS-2496<br>1TS-24108<br>1TS-24120<br>1TS-24132<br>1TS-24144 | 25<br>42<br>53<br>64<br>74<br>85<br>103<br>114<br>130<br>227<br>251<br>266 | 3<br>3<br>4<br>5<br>7<br>8<br>9<br>11<br>12<br>13<br>15<br>16   |
| 30<br>30<br>30<br>30<br>30<br>30<br>30<br>30<br>30<br>30<br>30<br>30 | 24<br>30<br>36<br>48<br>60<br>72<br>84<br>96<br>108<br>120<br>132<br>144         | 4TS-3024<br>4TS-3030<br>4TS-3036<br>4TS-3048<br>4TS-3060<br>4TS-3072<br>4TS-3084<br>4TS-3096<br>4TS-30108<br>4TS-30120<br>4TS-30132<br>4TS-30144 | 3TS-3024<br>3TS-3030<br>3TS-3036<br>3TS-3048<br>3TS-3060<br>3TS-3072<br>3TS-3084<br>3TS-3096<br>3TS-30108<br>3TS-30120<br>3TS-30132<br>3TS-30144 | 2TS-3024<br>2TS-3030<br>2TS-3036<br>2TS-3048<br>2TS-3060<br>2TS-3072<br>2TS-3084<br>2TS-30108<br>2TS-30108<br>2TS-30120<br>2TS-30132<br>2TS-30144 | 1TS-3024<br>1TS-3030<br>1TS-3036<br>1TS-3048<br>1TS-3060<br>1TS-3072<br>1TS-3084<br>1TS-3096<br>1TS-30108<br>1TS-30120<br>1TS-30132<br>1TS-30144 | 47<br>52<br>59<br>72<br>85<br>93<br>113<br>126<br>150<br>261<br>268<br>283 | 3<br>4<br>5<br>7<br>8<br>10<br>12<br>13<br>15<br>17<br>18<br>20 |
| 36" 36 36 36 36 36 36 36 36 36 36 36                                 | 36<br>48<br>60<br>72<br>84<br>96<br>108<br>120<br>132<br>144                     | 4TS-3636<br>4TS-3648<br>4TS-3660<br>4TS-3672<br>4TS-3684<br>4TS-36108<br>4TS-36120<br>4TS-36132<br>4TS-36144                                     | 3TS-3636<br>3TS-3648<br>3TS-3660<br>3TS-3672<br>3TS-3684<br>3TS-3696<br>3TS-36108<br>3TS-36120<br>3TS-36132<br>3TS-36144                         | 2TS-3636<br>2TS-3648<br>2TS-3660<br>2TS-3672<br>2TS-3684<br>2TS-3696<br>2TS-36108<br>2TS-36120<br>2TS-36132<br>2TS-36144                          | 1TS-3636<br>1TS-3648<br>1TS-3660<br>1TS-3672<br>1TS-3684<br>1TS-3696<br>1TS-36108<br>1TS-36120<br>1TS-36132<br>1TS-36144                         | 75<br>82<br>96<br>108<br>127<br>140<br>165<br>261<br>290<br>305            | 6<br>8<br>10<br>12<br>14<br>16<br>18<br>20<br>22<br>24          |
| 42<br>42<br>42<br>42<br>42<br>42<br>42<br>42<br>42<br>42<br>42       | 48<br>60<br>72<br>84<br>96<br>108<br>120<br>132<br>144                           | N.A.<br>N.A.<br>N.A.<br>N.A.<br>N.A.<br>N.A.<br>N.A.                                                                                             | N.A.<br>N.A.<br>N.A.<br>N.A.<br>N.A.<br>N.A.<br>N.A.                                                                                             | 2TS-4248<br>2TS-4260<br>2TS-4272<br>2TS-4284<br>2TS-4296<br>2TS-42108<br>2TS-42120<br>2TS-42132<br>2TS-42144                                      | 1TS-4248<br>1TS-4260<br>1TS-4272<br>1TS-4284<br>1TS-4296<br>1TS-42108<br>1TS-42120<br>1TS-42132<br>1TS-42144                                     | 128<br>148<br>170<br>206<br>228<br>260<br>454<br>517<br>532                | 9<br>12<br>14<br>16<br>19<br>21<br>23<br>26<br>28               |

All dimensions are typical (tol.  $\pm \frac{1}{2}$ "). • For Accessories and Options see pages TS-5A, TS-5B.