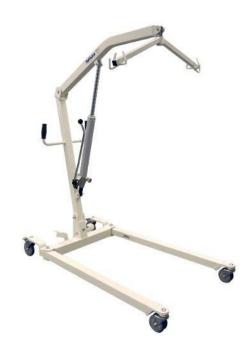

## Bariatric Patient Lift 1000 LB Capacity, Crank Item# 0001PTUF

Patient Lift is able to lift bariatric patients and provides them mobility without the use of an expensive hoist system.

## Features:

- The frame is constructed out of a strong carbon steel with its high stress areas reinforced.
- It uses a durable heavy duty hydraulic cylinder that is operated by a crank.
- Features a lifter arm with adjustable length to adapt to your transfer needs.
- Lockable rear casters ensure operation stability and keep the 0001P sturdily in place.
- Foot pedal allows caregiver to manipulate the base legs without needing to bend over and adjust the base manually.

## **Specifications:**

- Pivot height x overall length: 58in x 63in
- Base size: 53in x 36in
- Minimum underbed clearance: 4.5in
- Minimum ceiling height: 86in

Toll Free1.877.706.4480 | Local/ International 713.706.4480 | Fax 713.706.4161 www.MSEC.co