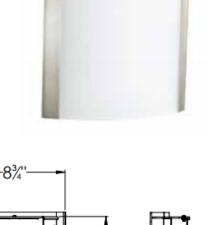

# Designer Hospital Sconce Light with Accent Trim Item# NSDU03LXSDIAFX

#### Construction:

- Simple modern curved white glass one light wall mount sconce
- ADA compliant, open top for wall wash effect
- Die-cast aluminum satin nickel trim
- Fixture mounts to standard junction box (not included)

#### Finish:

- Back plate is finished in lighting grade white baked gloss enamel paint
- Trim band is die-cast aluminum with a plated satin nickel finish

### Diffuser:

• Blow formed matte white glass