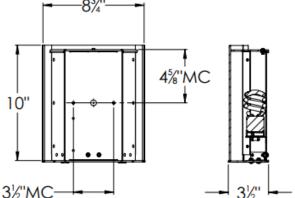

## **Ordering Specifications:**

| Satin Nickel        | Qty. | Lamp     | H   | W      | D      |
|---------------------|------|----------|-----|--------|--------|
| NS72UG8110190SDIAFX | 1    | 18W GU24 | 10" | 8-3/4" | 3-1/2" |