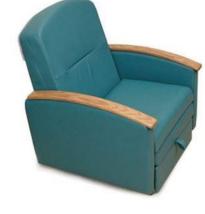

## Patient Recliner / Sleeper Chair Item# SRS625CHM

This overnight sleeper chair is the most comfortable, durable, and lowest-maintenance seating/sleeping option available. Oak armrests available as an upgrade.

## Features:

- Three positions
- Steel and wood construction
- Caster wheels (rear locking)
- Open design to allow for body mobility
- Non-Trendelenburg
- Fixed Arms
- 3-Position Recline
- Z-spring construction
- 8 Vinyl Upholstery Colors available

## **Specifications:**

- Seat Height/Width: 19in/25in
- Seat Depth: 21in
- Arm Width: 2.5in
- Optional Wood Cap: 3in
- Overall Height: 42in
- Overall Width: 31in
- Sleep Length: 74in
- Weight Capacity: 300 lbs.