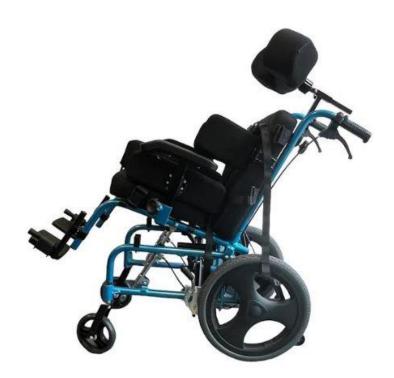

## Pediatric Tilt Wheelchair Item# MS3C-PTWC

## Features:

- Newly designed reinforced frame
- Newly designed height adjustable & removable "T" style armrests
- Folding frame tilt-in-space wheelchair with 45 degrees of tilt
- Removable anti tippers included
- Hand Brake included
- Transit brackets included for securing unoccupied wheelchair in vehicle
- Included accessories: Head rest, Foot rests, Lateral Trunk support, Removable anti tippers included, Thigh and Trunk Support, Patient Safety belt
- Specifications:
- Weight capacity: 180 lbs
- Seat width: 15 in
- Seat Depth: 13 in
- Locking Rear Wheels: 15 in
- Front wheels: 6 in
- Weight: 45 lbs with accessories
- Weight : 28 lbs without accessories